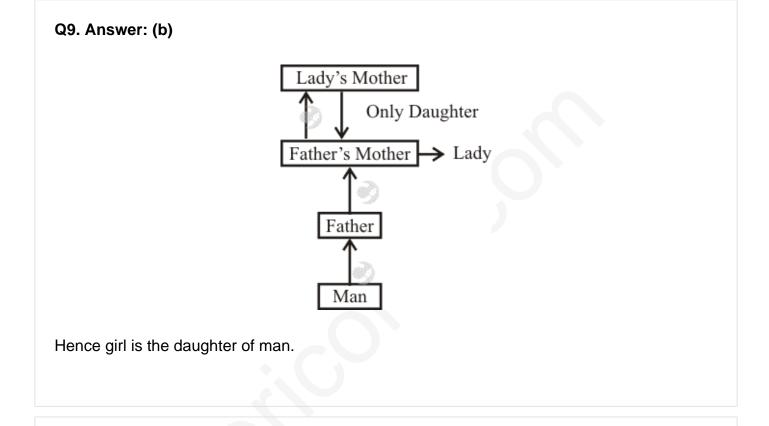

- a) Father-in-law
- b) Son
- c) Father
- d) Brother
- e) Cousin

**Q9.** Pointing toward a girl, a man said, "She is daughter of only son of my father's wife. "How girl is related to man?

- a) Aunt
- b) Daughter
- c) Mother
- d) Sister