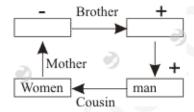

esh's sister is the wife of Ram. Ram is Rani's brother. Ram's father is Madhur. Sheetal is Ram's grandmother. Rema is Sheetal's daughter-in-law. Rohit is Rani's brother's son. Who is Rohit to Suresh?

d) Cousin



a) Brother-in-law

b) Son

c) Nephew

## 5000+ VERBAL REASONING TOPIC WISE MCQ QUESTION BANK WITH SOLVED ANSWERS & FREE PDF

ANALOGY BLOOD RELATIONS CODING & DECODING CLASSIFICATION

<u>VENN DIAGRAMS</u> <u>CLOCKS</u> <u>CALENDAR</u> <u>PUZZLES TEST</u>

DIRECTION & DISTANCE SENSE TEST ASSERTION & REASON

CAUSE AND EFFECT SEATING ARRANGEMENTS STATEMENT & CONCLUSION

SERIES COMPLETION STATEMENT & ARGUMENTS

STATEMENT & ASSUMPTIONS STATEMENT & COURSE OF ACTION

PASSAGE & CONCLUSION SEQUENTIAL TEST MATHEMATICAL OPERATIONS

WORD FORMATION ALLIGATION & MIXTURES

#### Q4. Answer: (a)



Man is the cousin of the woman.

Q5. Answer: (d)

Nephew

#### Q6. Answer: (b)

Daughter of brother-in-law — Niece; Mother's niece — Cousin.

So, the girl is the cousin of Rita's friend.

#### Q7. Answer: (b)

Only son of man's father's wife means the man himself.

Therefore, that girl is the daughter of that man

#### Q8. Answer: (c)

Seema is the daughter-in-law of Sudhir Mohan is the son of Sudhir.

Seema is the sister-in-law of Mohan's only brother Ramesh. Therefore, Seema is the wife of Mohan

#### Q9. Answer: (c)

Only son of Neena's father-in-law Mahipal—Neena's husband.

So, Raman is Neena's husband and Anita and Bindu are his daughters.

Thus, Bindu is the Granddaughter of Mahipal.

#### Q10. Answer: (c)

Grandson of Mohan's mother means son of Mohan. Therefore, Mohan is father-