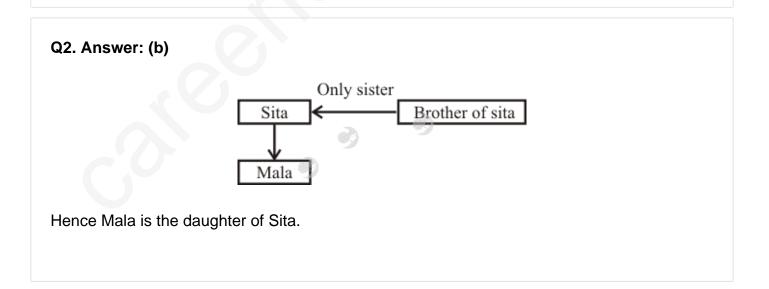

## Q1. Answer: (c)

The only son of Gopal's father means Gopal himself.

Thus, Gopal is the father of Govind

Q3. Answer: (b)

From the figure, Vipin is father of the girl

5000+ VERBAL REASONING TOPIC WISE MCQ QUESTION BANK WITH SOLVED ANSWERS & FREE PDF