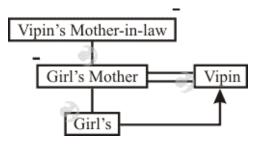

## Q1. Answer: (c)

The only son of Gopal's father means Gopal himself.

Thus, Gopal is the father of Govind

Q3. Answer: (b)

From the figure, Vipin is father of the girl

5000+ VERBAL REASONING TOPIC WISE MCQ QUESTION BANK WITH SOLVED ANSWERS & FREE PDF